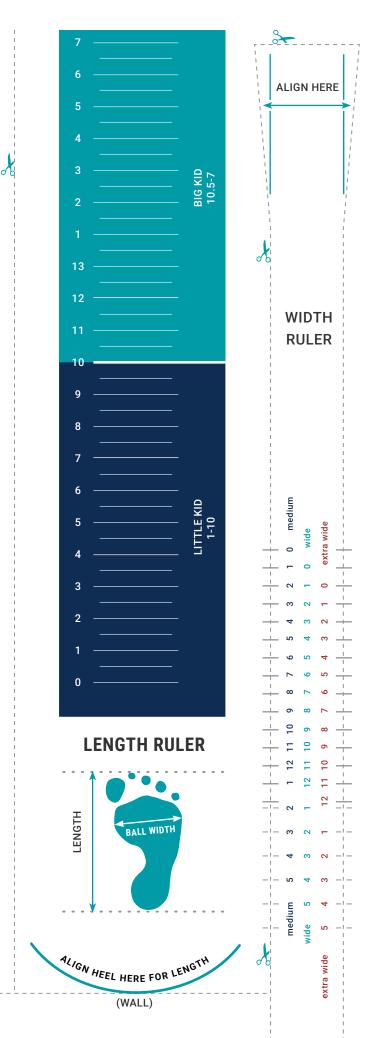

# Kids' Shoe Measuring Guide

For the right fit, print at "100% scale" (uncheck "page scaling").

IF A **CREDIT CARD** FITS IN THIS BOX BETWEEN THE OUTLINES, YOUR PRINT SCALE IS **CORRECT**.

|       | length | width | date |
|-------|--------|-------|------|
| left  |        |       |      |
| right |        |       |      |

### LENGTH

- Cut out width ruler and set aside. Tape size guide to a hard floor with the curved line touching a wall.
- 2. Place one foot on the length ruler, aligning heel with curved line.
- 3. Mark the first visible line past longest toe with pencil.
- 4. Record measurement and repeat for other foot.

### WIDTH

- 1. With child standing, wrap the width ruler around the widest part of the foot.
- 3. Determine where your child's length measurement falls within that line. For instance, if your child's length is 7:
  - » If arrows align with the 7 (dark blue or top line), the width is medium.
  - » If arrows align with the 7 (teal or middle line), the width is wide.
  - » If arrows align with the 7 (red or bottom line), the width is extra wide.
- 4. Record each foot's width.

**Note:** If your child's feet are two different sizes, choose the larger one. If your child is between widths, use the wider one.

## **DID YOU KNOW?**

A child's foot can grow up to half a size every three months, so be sure to remeasure your student every two months.

WALI

- LENGTH