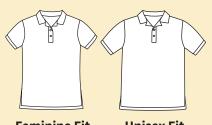

See individual size charts at <u>dennisuniform.com/pages/sizing-fit</u> for more details.

Feminine Fit

**Unisex Fit** 

## Feminine Fit vs. Unisex Polos What's the difference?

Our Feminine Fit Polos provide subtle waist shaping for those looking for a more tailored look, while Unisex Polos offer an easy, more neutral silhouette.