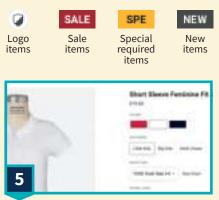

**Click on any product to view details.** Select the color and size you need – size charts and support are available to help you get the perfect fit! When you're ready, click **Add to Bag**. You can return to the webstore to continue shopping.

## Feminine Fit vs. Unisex Polos What's the difference?

Our Feminine Fit Polos provide subtle waist shaping for those looking for a more tailored look, while Unisex Polos offer an easy, more neutral silhouette.