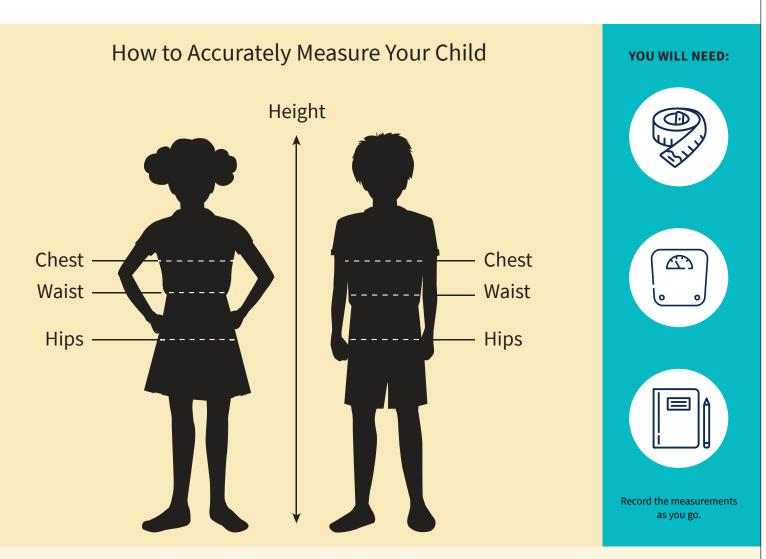

# **Get the Perfect Fit the First Time**

Tips and Tricks for Sizing and Fit

#### Use a flexible measuring tape to:

- Measure height stand tall (without shoes) and measure from top of head to floor.
- Measure chest at fullest part.
- Measure waist at narrowest part.
- Measure weight.

#### **Tips and Tricks:**

- Students should be barefoot and wearing undergarments only.
- Measuring tape should be snug but not tight.
- Update your student's measurements regularly as they grow!

Watch our helpful How-To videos at <u>dennisuniform.com/pages/sizing-fit</u> for a full video guide to measuring your student!