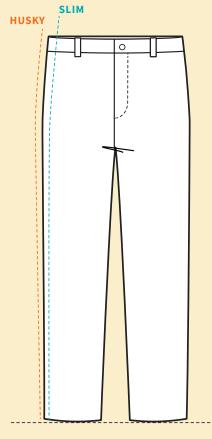

# **Get a Perfect Fit the First Time**

Tips and Tricks for Sizing and Fit Continued

SAME INSEAM

## Slim, Regular, Husky – Which one do I need?

**Slim:** While not restrictive, slim fit is narrower and has a more tailored fit in the thigh and waist area in the pants. If your student is on the slender side, slim fit may be the perfect option for a tidy look.

**Husky:** Husky pants offer a more spacious fit for wider frames or growing kids who need a little extra space. These pants have a standard inseam measurement with added room in the waist, thigh and leg.

If your child doesn't fall into either of these categories, the **Regular** fit should work perfectly. For most DENNIS uniform items, it's typically better to size up for a longerlasting and more comfortable fit!